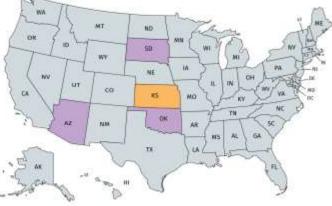

### **Students from 36 states**

### Top 4 states where our First-Time, First-Year Students originated from

- #1—Kansas (13)
- #2—Oklahoma (11)
- #3—Arizona (3)
- #3—South Dakota (3)