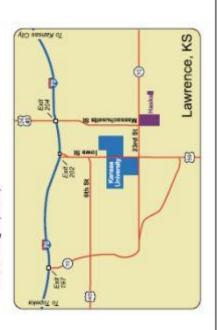

From Kansas City, follow K-10 west into Lawrence. Turn left From the East:

(south) at the intersection of 23rd St. and Barker Ave.

and turn left (east). Continue east for 1.5 miles to Barker Ave. From Topeka, follow I-70 east and take exit 202 to lowa St. Continue south for 3 miles to Clinton Parkway (23rd St.) and turn right (south). From the West: